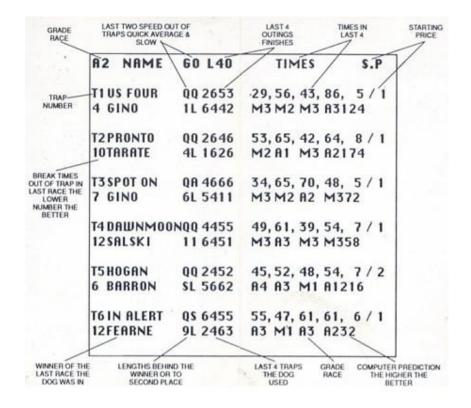

## **KEY EXPLANATION**

- 1-6 GREYHOUND INFORMATION.
- R START RACE.
- B TRACK BOOKIES WILL GIVE YOU FIXED ODDS.
- S PLAYER MONEY & POINTS.
- C COURSE BOOKIE WILL GIVE YOU STARTING ODDS.
- O OVERALL RECORDS OF THE SIX DOGS TAKING PART.
- L LAST RACES FINISH RESULT.
- Q QUALIFYING DOGS FOR WEMBLEY.
- N TO ENTER A NEW GAME.
- 8 SAVE A GAME.
- 9 LOAD YOUR OLD GAME.

## **BETTING**

**STRAIGHT FORECAST:** PICKING THE 1<sup>st</sup> & 2<sup>nd</sup> DOG IN THE RIGHT ORDER. **REVERSE FORECAST:** PICKING 1<sup>st</sup> & 2<sup>nd</sup> DOG IN ANY ORDER. **WIN ONLY:** PICKING THE FIRST DOG.

> Cult cannot guarantee that all the features are on all the versions. Written by P.K. McManus

Copyright 1988 D & H Games. This program is sold subject to the terms and conditions of sale of the publishers,